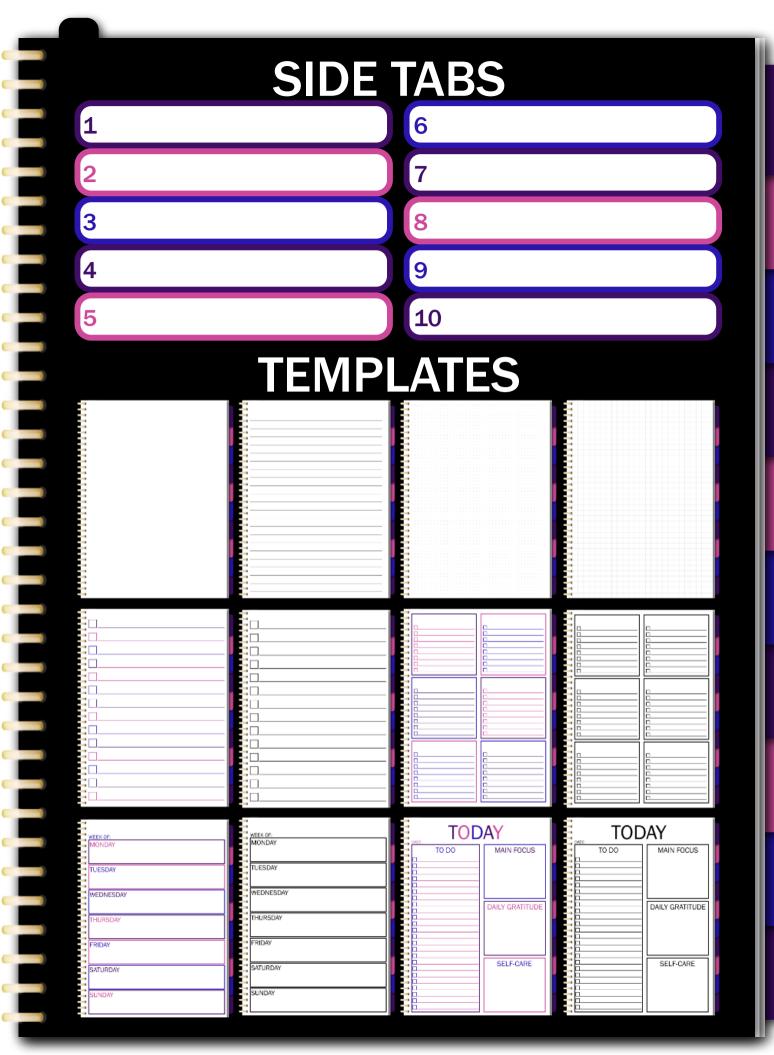

| •          |           |  |
|------------|-----------|--|
| <b>-</b>   |           |  |
| -          | WEEK OF:  |  |
| <b>—</b>   | MONDAY    |  |
| <b>—</b>   |           |  |
| <b>)</b>   | TUEOD AV  |  |
| <b>—</b>   | TUESDAY   |  |
| -          |           |  |
| <b>-</b>   |           |  |
| <b>—</b>   | WEDNESDAY |  |
| -          |           |  |
| <b>—</b>   |           |  |
|            | THURSDAY  |  |
| <b>—</b>   |           |  |
| <b>—</b>   |           |  |
| -          | FRIDAY    |  |
| <b>-</b> ) |           |  |
| <b></b>    |           |  |
| <b>—</b>   | SATURDAY  |  |
| <b>-</b>   |           |  |
| <b></b>    |           |  |
|            | SUNDAY    |  |
|            |           |  |
| <b>—</b>   |           |  |
|            |           |  |

|          |           | H   |
|----------|-----------|-----|
| E        |           | ľ   |
|          | WEEK OF:  | l   |
|          | MONDAY    | l   |
|          |           | ı   |
|          |           | ı,  |
|          |           | II. |
| <b>-</b> | TUESDAY   | Ш   |
| <b>+</b> |           | ı   |
|          |           |     |
|          |           | Ш   |
|          | WEDNESDAY | Į,  |
|          |           | Ш   |
|          |           | II. |
|          |           | II. |
|          | THURSDAY  | L   |
|          |           | II. |
| <b>-</b> |           | ı   |
| <b>+</b> |           | ı   |
|          | FRIDAY    | Į,  |
|          |           | l   |
|          |           | ı   |
|          |           | II. |
|          | SATURDAY  | II. |
|          |           | ŀ   |
|          |           | II. |
|          |           | II. |
|          | SUNDAY    |     |
|          |           |     |
|          |           |     |
|          |           |     |
|          |           |     |

## **TODAY**

| •        | DATE: |    |  |
|----------|-------|----|--|
| •        | TO DO |    |  |
| •)<br>•) |       |    |  |
| •        |       |    |  |
| •)<br>•) |       |    |  |
| )        |       |    |  |
| •        |       |    |  |
| •        |       | ╽┕ |  |
| •        |       |    |  |
| •        |       |    |  |
| )        |       |    |  |
| )        |       |    |  |
| •        |       |    |  |
| )        |       |    |  |
| <b>)</b> |       |    |  |
| •        |       |    |  |
| )        |       |    |  |
| <b>)</b> |       |    |  |
| )        |       |    |  |
| •        |       |    |  |
| •        |       |    |  |
| •        |       |    |  |

MAIN FOCUS

DAILY GRATITUDE

**SELF-CARE** 

## **TODAY**

| DATE: |                 |
|-------|-----------------|
| TO DO | MAIN FOCUS      |
|       | DAILY GRATITUDE |
|       | SELF-CARE       |